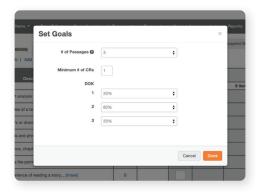

## **Orientation and Goal Setting**

Consult with our experts to define the partnership, goals, and design of your custom assessment program with the goal of providing timely information about students' needs.

## **Blueprint Design**

The blueprinting process places standard alignment at the forefront, ensuring assessments maintain alignments with your state standards. We collaborate to create custom assessment blueprints for your district all based on your unit plans, pacing guides, and other instructional goals.